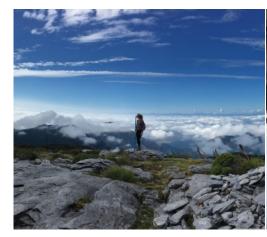

#### Wilderness & Nature Tours

Eco-tours provides skilled interpretation and guided security with unique access into Abel Tasman, Kahurangi, and Nelson Lakes National Parks and Golden Bay.

- Abel Tasman Water & Walk Tour
- Alpine Splendour Tour
- · Golden Bay in a Day Tour
- Chetwood Forest Hobbits Holiday