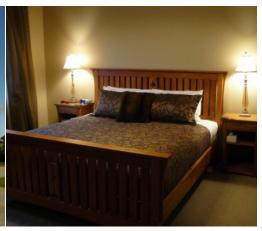

#### Suite

Bedroom includes a handcrafted Super King bed, matching bedside cabinets in the Arts & Crafts style, and a
wardrobe. Bathroom has shower and clawfoot bath with heated tile floor and heated towel rail. Private lounge has TV
and tea/coffee making facilities together with a small fridge. Lounge opens onto shared verandah - a great place to
enjoy the afternoon sun.